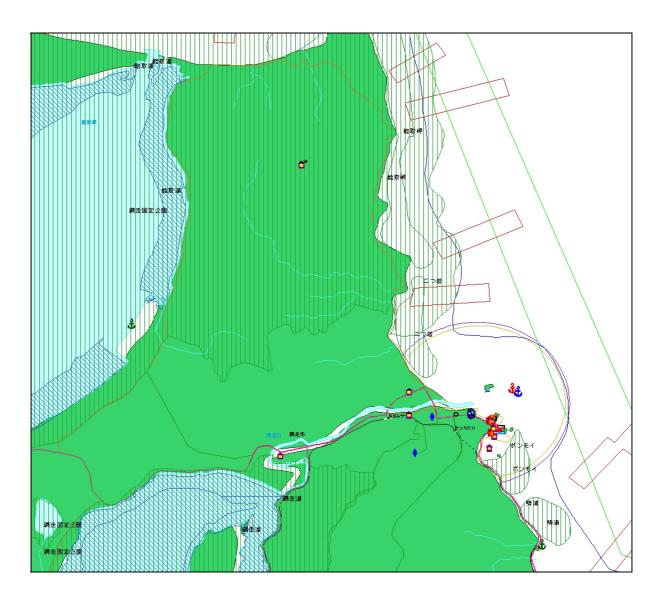

1 – Extract from Rumoi Sensitivity Map

2 – Extract from Wakkanai Sensitivity Map

3 - Extract from Soya Sensitivity Map

4 - Extract from Monbetsu Sensitivity Map

5 – Extract from Abashiri Sensitivity Map