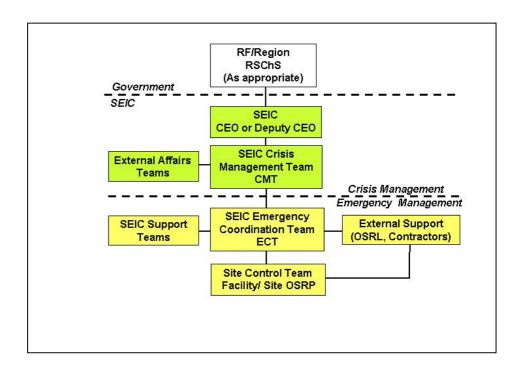

#### 図2.20 ロシア連邦非常事態調整システムの組織

(RSChS: Russian Unified Emergency Prevention, Preparedness and Response System)

図2.21 SEICの油流出対応計画の組織 (2004)