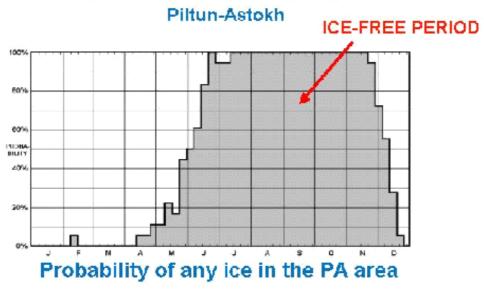

# ICE SEASON DURATION:

図2.24 一般的な氷結期間:ルンスコエ

# **ICE SEASON DURATION:**

Probability of any ice in the Lunskoe area