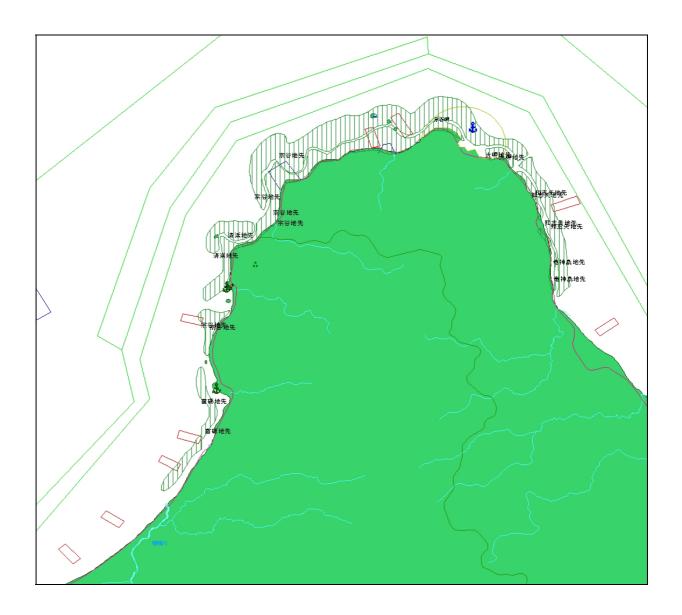

1 – Extract from Rumoi Sensitivity Map

2 – Extract from Wakkanai Sensitivity Map

3 - Extract from Soya Sensitivity Map

4 - Extract from Monbetsu Sensitivity Map

5 – Extract from Abashiri Sensitivity Map