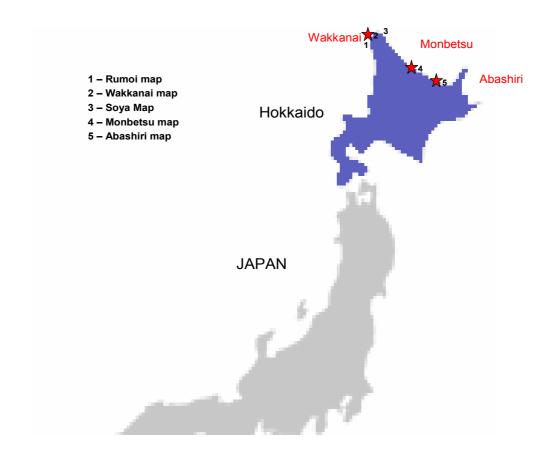

1 – Extract from Rumoi Sensitivity Map

2 – Extract from Wakkanai Sensitivity Map

3 - Extract from Soya Sensitivity Map

4 - Extract from Monbetsu Sensitivity Map

5 – Extract from Abashiri Sensitivity Map