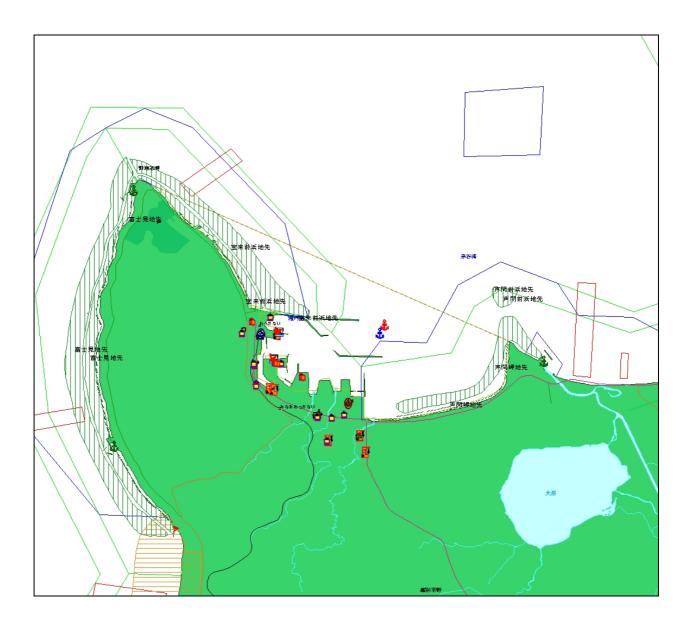

1 – Extract from Rumoi Sensitivity Map

2 – Extract from Wakkanai Sensitivity Map

3 - Extract from Soya Sensitivity Map

4 - Extract from Monbetsu Sensitivity Map

5 – Extract from Abashiri Sensitivity Map