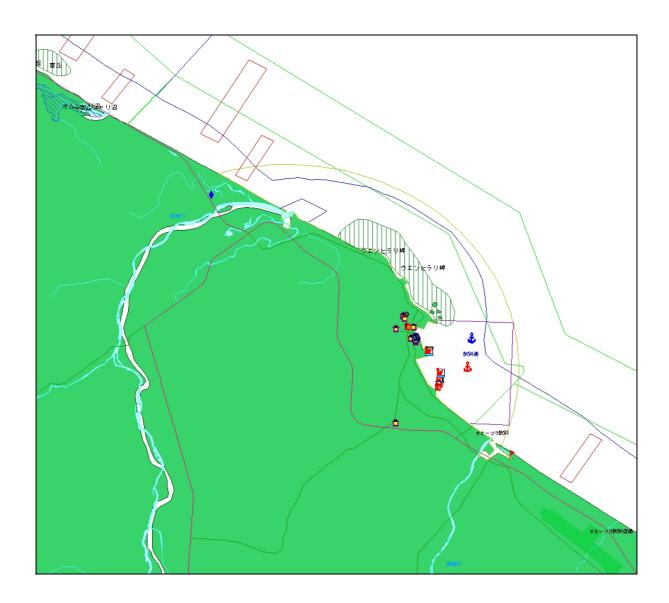

1 – Extract from Rumoi Sensitivity Map

2 – Extract from Wakkanai Sensitivity Map

3 - Extract from Soya Sensitivity Map

4 - Extract from Monbetsu Sensitivity Map

5 – Extract from Abashiri Sensitivity Map