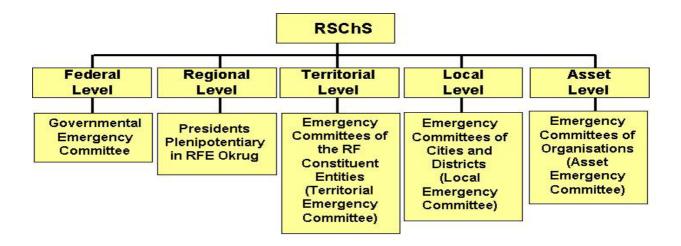

#### 図2.20 ロシア連邦非常事態調整システムの組織

(RSChS: Russian Unified Emergency Prevention, Preparedness and Response System)

図2.21 SEICの油流出対応計画の組織 (2004)