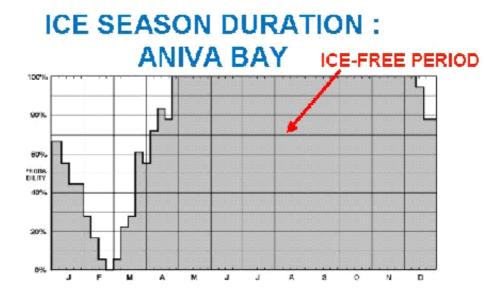

# ICE SEASON DURATION:

図2.24 一般的な氷結期間:ルンスコエ

# **ICE SEASON DURATION:**

Probability of any ice in the Lunskoe area