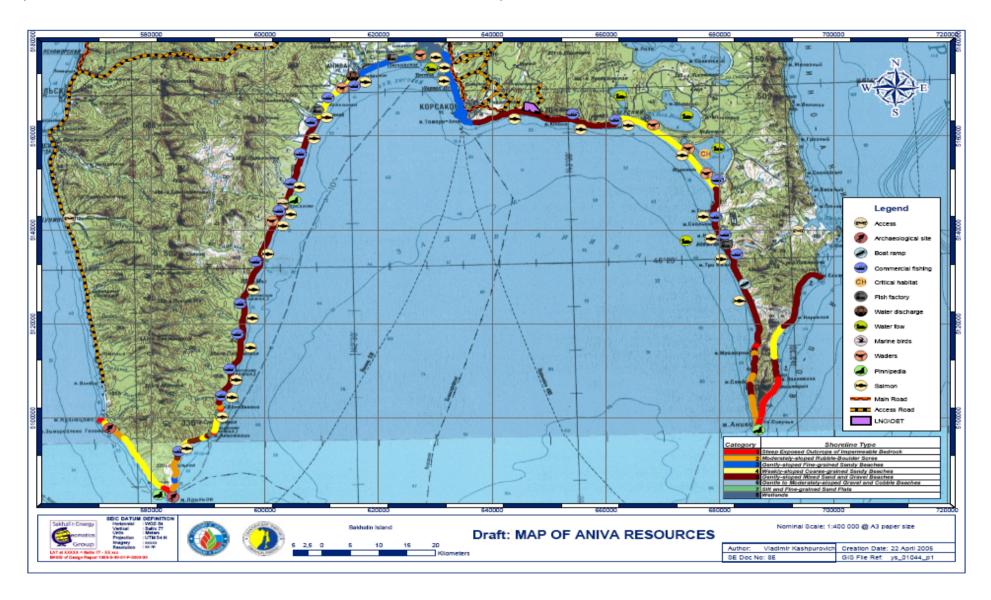

1 – Extract from Rumoi Sensitivity Map

2 – Extract from Wakkanai Sensitivity Map

3 - Extract from Soya Sensitivity Map

4 - Extract from Monbetsu Sensitivity Map

5 – Extract from Abashiri Sensitivity Map