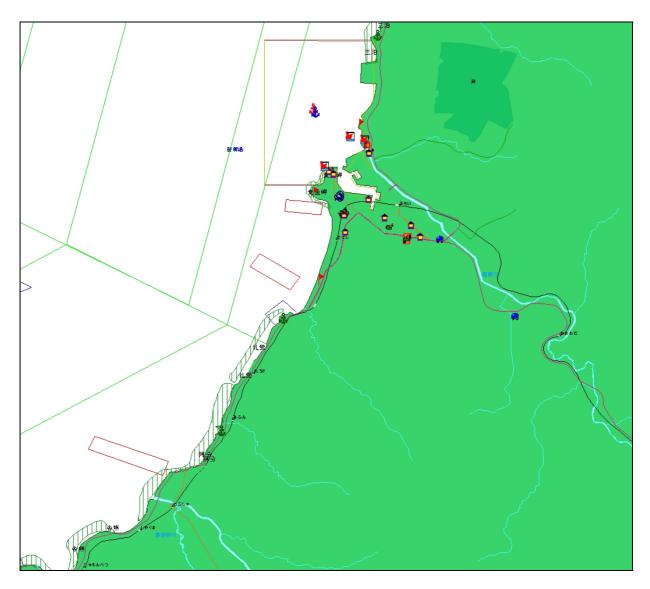

# **Key to Features on Example Maps (following)**

| Natural and Physical<br>Features |                              | OSR Facilities and Equipment |                                   | Buildings, Sensitive<br>Receptors and Important<br>Features |                                | Demarcated Areas<br>(includes sensitive,<br>administrative,<br>protected areas etc) |                                                                                                                                                              |
|----------------------------------|------------------------------|------------------------------|-----------------------------------|-------------------------------------------------------------|--------------------------------|-------------------------------------------------------------------------------------|--------------------------------------------------------------------------------------------------------------------------------------------------------------|
|                                  | Sea turtle egg-laying ground |                              | Equipments storage facility       | <b>3</b>                                                    | Agency<br>headquarters<br>etc. |                                                                                     | Wetland                                                                                                                                                      |
|                                  | Sea animal habitat           | 2                            | Oil fencing boat                  | <b>(£)</b>                                                  | Secure department etc.         | Ө                                                                                   | Algae                                                                                                                                                        |
| <b>&amp;</b>                     | Harbors                      |                              | Dredger                           | <b>3</b>                                                    | Aviation station               | Ө                                                                                   | Ramsar<br>convention<br>registered<br>wetland                                                                                                                |
| <b>£</b>                         | Port rule applied port       | <b>₽</b>                     | Working<br>boat                   | <b>£</b>                                                    | Communication office etc.      |                                                                                     | Tidal flat                                                                                                                                                   |
| <b>£</b>                         | Fishing port                 | <b>4</b>                     | Tugboat                           | <b>3</b>                                                    | Waterway observation point     | Ф                                                                                   | Quasi-national park                                                                                                                                          |
| 桊                                | Power plant                  | <b></b>                      | Tank lorry car                    | <b>£</b>                                                    | Beacon office etc.             |                                                                                     | National park                                                                                                                                                |
| <b>—</b>                         | Water i<br>ntake             |                              | Oil recovery vessel               | <b>£</b>                                                    | Marine traffic center          |                                                                                     | Coral reef                                                                                                                                                   |
|                                  | Marina                       | <b>₽</b> L                   | Oil<br>collection<br>device       | <b>3</b>                                                    | School                         |                                                                                     | Mangrove                                                                                                                                                     |
|                                  | Seaside resort               | A                            | High viscosity oil collection net |                                                             | Industry facilities on coast   | 0                                                                                   | Common fishery                                                                                                                                               |
| 8                                | Gathering shellfish place    |                              | Oil<br>absorbing<br>car           | ••                                                          | Natural<br>monument            | 0                                                                                   | Demarcated fishery area                                                                                                                                      |
| *                                | Marine park                  |                              | Oil collecting vessel             | \$                                                          | Place of scenic beauty         | 0                                                                                   | Drift-net fishing area                                                                                                                                       |
| <b>②</b>                         | Birds                        | Å                            | Waste oil<br>disposal<br>facility | <b>♦</b>                                                    | Historic site                  | 0                                                                                   | Harbor district,<br>port rule applied<br>district, fishing<br>port district port<br>rule applied sea<br>route, U.S.<br>military<br>maneuver<br>district, etc |

1 – Extract from Rumoi Sensitivity Map

2 – Extract from Wakkanai Sensitivity Map

3 - Extract from Soya Sensitivity Map

4 - Extract from Monbetsu Sensitivity Map

5 – Extract from Abashiri Sensitivity Map