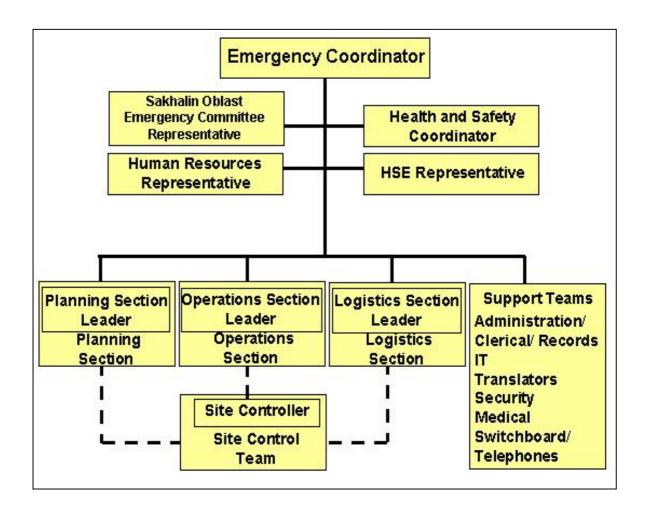

#### 図2.20 ロシア連邦非常事態調整システムの組織

(RSChS: Russian Unified Emergency Prevention, Preparedness and Response System)

図2.21 SEICの油流出対応計画の組織 (2004)