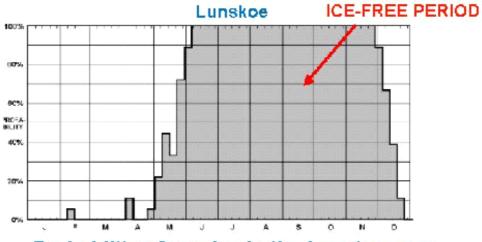

# ICE SEASON DURATION:

図2.24 一般的な氷結期間:ルンスコエ

# **ICE SEASON DURATION:**

Probability of any ice in the Lunskoe area